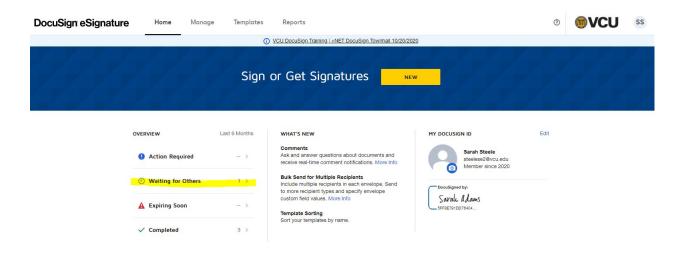

• Click on the tab "Waiting for Others" on the left side of the screen.

• Now you can see a list of all forms in your DocuSign account that are waiting for signatures/not yet completed. Click on the form you would like to see the status.