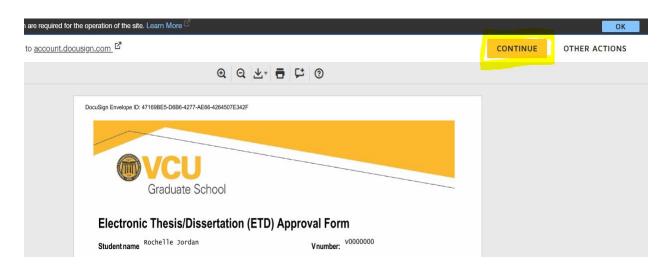

• Then click "Continue" (yellow button at the top right of the screen).

- Type in your email address and click "Continue". This will take you to your VCU DocuSign account. You may be required to authenticate to the VCU Network using your eID/password and two-factor authentication (DuoMobile).
  - Remember: If you prefer for students to list a general school email address for ETD forms, make sure to log into DocuSign at this step using the address for that general account since that is where the forms will go.