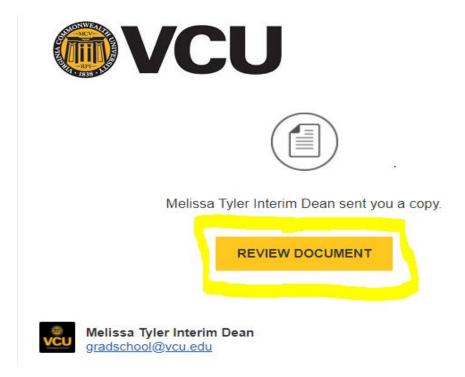

nitiated the form. It is now in the process of getting all of the necessary signatures and is not yet complete. If you scroll down a little further in the email, you will see the following message to confirm this:

## PRIVATE MESSAGE

The above-referenced student has initiated the Electronic Thesis/Dissertation Form and listed you as the program director. You are receiving this email as a NOTIFICATION ONLY. You will receive an invitation to sign the student's ETD Form after the Advisory Committee has signed. If you have questions, please contact gradschool@vcu.edu.

As long as you have a notification email with "Review Document", you can then access the ETD form in DocuSign to track progress at any time by following these steps:

• Click on "Review Document" in the email (yellow button).



• Then click "Continue" (yellow button at the top right of the screen).



- Type in your email address and click "Continue". This will take you to your VCU DocuSign account. You may be required to authenticate to the VCU Network using your eID/password and two-factor authentication (DuoMobile).
  - Remember: If you prefer for students to list a general school email address for ETD forms, make sure to log into DocuSign at this step using the address for that general account since that is where the forms will go.

| DocuSign                      |   |
|-------------------------------|---|
| Please log in to your account |   |
| steelese2@vcu.edu             | ] |
| CONTINUE                      |   |
| No account? Sign up for free  |   |

• Click on the tab "Waiting for Others" on the lef